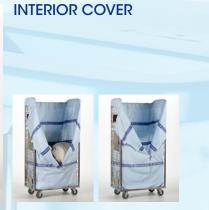

# BAGS & COVERS

## Laundry bags





FLAT BAG



#### **BAG WITH BOTTOM**











**BAG FOR MOIST OR CONTAMINATED** LAUNDRY



### **Fasteners**

**DSN-TOGGLE FASTENER** 







**CS3 FASTENER** 



**HOOK FASTENER** 









#### **TOGGLE FASTENER**





### **SNAP FASTENER**



### **HOOK & LOOP FASTENER**

DRAWCORD FASTENER





### Laundry baas | Fasteners | Container

### **Container covers**









#### INTERWOVEN PERSONALISATION

| - LAUTRAT               |  |
|-------------------------|--|
| CLAUTRATEX              |  |
| LAUTRATEX 100% RECYCLED |  |
| 47EX 100% RECYCLED      |  |

- 100% polyester, thermo-stabilized
- Durable, good colour fastness and low shrinkage
- Fabric weights from 140 g/m<sup>2</sup>-220 g/m<sup>2</sup>
- Choice of sizes and fasteners
- Standard colours: full colour and striped

### **OPTIONS**

- Special colours
- (100%) recycled material
- Interwoven logo, name or other design
- Waterproof fabric, prints optional
- Carrying handles, hanging loops, rings, etc.
- Tailor-made production and creative solutions



#### EXTERIOR COVER WITH WATERPROOF FABRIC



## covers | Laundry nets | Conveyor bags

### Laundry nets



#### **TEFLONBUTTON FASTENER**