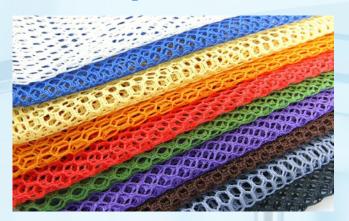

ntainer

### **Container covers**









#### INTERWOVEN PERSONALISATION

| - LAUTRAT               |  |
|-------------------------|--|
| CLAUTRATEX              |  |
| LAUTRATEX 100% RECYCLED |  |
| 47EX 100% RECYCLED      |  |

- 100% polyester, thermo-stabilized
- Durable, good colour fastness and low shrinkage
- Fabric weights from 140 g/m<sup>2</sup>-220 g/m<sup>2</sup>
- Choice of sizes and fasteners
- Standard colours: full colour and striped

### **OPTIONS**

- Special colours
- (100%) recycled material
- Interwoven logo, name or other design
- Waterproof fabric, prints optional
- Carrying handles, hanging loops, rings, etc.
- Tailor-made production and creative solutions



#### EXTERIOR COVER WITH WATERPROOF FABRIC



## covers | Laundry nets | Conveyor bags

### Laundry nets



#### **TEFLONBUTTON FASTENER**





#### **ZIPPER FASTENER**





**DIMO FASTENER** 



**RUBBER FASTENER** 











### **Conveyor bags**











**L** +31 79 361 67 07 ✓ info@lautratex.nl ☆ www.lautratex.nl