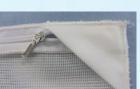

LISATION

| - LAUTRAT               |  |
|-------------------------|--|
| CLAUTRATEX              |  |
| LAUTRATEX 100% RECYCLED |  |
| 47EX 100% RECYCLED      |  |

- 100% polyester, thermo-stabilized
- Durable, good colour fastness and low shrinkage
- Fabric weights from 140 g/m<sup>2</sup>-220 g/m<sup>2</sup>
- Choice of sizes and fasteners
- Standard colours: full colour and striped

### **OPTIONS**

- Special colours
- (100%) recycled material
- Interwoven logo, name or other design
- Waterproof fabric, prints optional
- Carrying handles, hanging loops, rings, etc.
- Tailor-made production and creative solutions



#### EXTERIOR COVER WITH WATERPROOF FABRIC



## covers | Laundry nets | Conveyor bags

### Laundry nets



#### **TEFLONBUTTON FASTENER**





#### **ZIPPER FASTENER**





**DIMO FASTENER** 



**RUBBER FASTENER** 











### **Conveyor bags**











**L** +31 79 361 67 07 ✓ info@lautratex.nl ☆ www.lautratex.nl