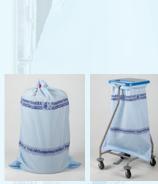

# BAGS & COVERS

## Laundry bags





FLAT BAG



#### **BAG WITH BOTTOM**











**BAG FOR MOIST OR CONTAMINATED** LAUNDRY



### **Fasteners**

**DSN-TOGGLE FASTENER** 







**CS3 FASTENER** 



**HOOK FASTENER** 









#### **TOGGLE FASTENER**





### **SNAP FASTENER**



### **HOOK & LOOP FASTENER**

DRAWCORD FASTENER





### Laundry baas | Fasteners | Container

### **Container covers**









#### INTERWOVEN PERSONALISATION

| - LAUTRAT               |  |
|-------------------------|--|
| CLAUTRATEX              |  |
| LAUTRATEX 100% RECYCLED |  |
| 47EX 100% RECYCLED      |  |

- 100% polyester, thermo-stabilized
- Durable, good colour fastness and low shrinkage
- Fabric weights from 140 g/m<sup>2</sup>-220 g/m<sup>2</sup>
- Choice of sizes and fasteners
- Standard colours: full colour and striped

### **O