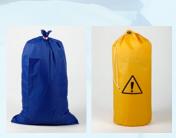

# BAGS & COVERS

## Laundry bags





FLAT BAG



#### **BAG WITH BOTTOM**











**BAG FOR MOIST OR CONTAMINATED** LAUNDRY



### **Fasteners**

**DSN-TOGGLE FASTENER** 







**CS3 FASTENER** 



**HOOK FASTENER** 









#### **TOGGLE FASTENER**





### **SNAP FASTENER**



### **HOOK & LOOP FASTENER**

DRAWCORD FASTENER





### Laundry baas | Fasteners | Container

### **Container covers**









#### INTERWOVEN PERSONALISATION

| - LAUTRAT               |  |
|-------------------------|--|
| CLAUTRATEX              |  |
| LAUTRATEX 100% RECYCLED |  |
| 47EX 100% RECYCLED      |  |

- 100% polyester, thermo-stabilized
- Durable, good colour fastness and low shrinkage
- Fabric weights from 140 g/m<sup>2</sup>-220 g/m<sup>2</sup>
- Choice of sizes and fasteners
- Standard colours: full colour and striped

### **OPTIONS**

- Special colours
- (100%) recycled material
- Interwoven logo, name or other desig