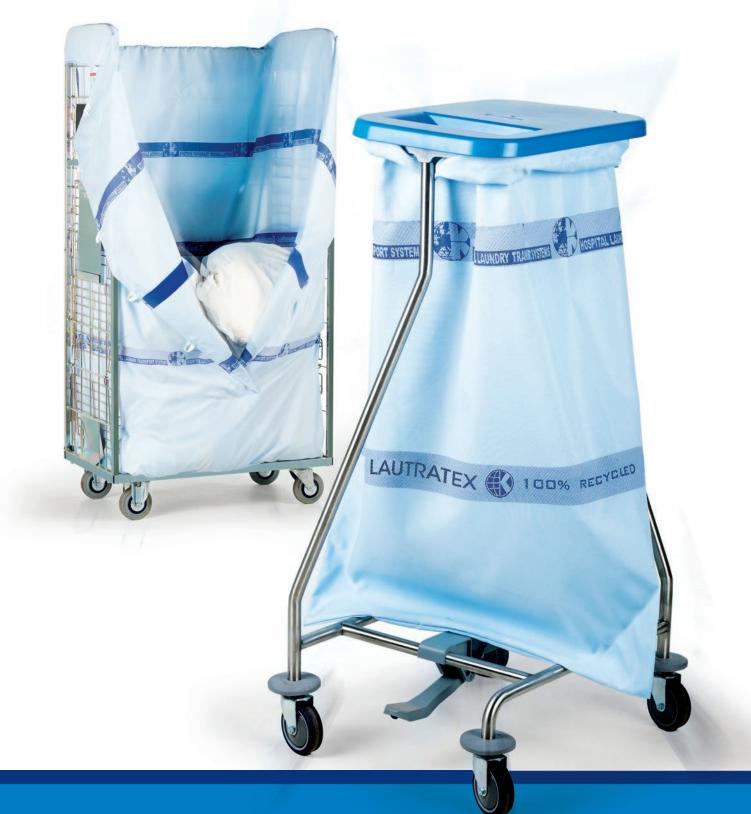

## Laundry bags

FLAT BAG

#### **BAG WITH BOTTOM**

**BAG FOR MOIST OR CONTAMINATED** LAUNDRY

### Laundry baas | Fasteners | Container