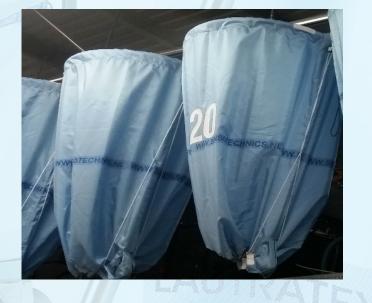

RATEX              |  |
| LAUTRATEX 100% RECYCLED |  |
| 47EX 100% RECYCLED      |  |

- 100% polyester, thermo-stabilized
- Durable, good colour fastness and low shrinkage
- Fabric weights from 140 g/m<sup>2</sup>-220 g/m<sup>2</sup>
- Choice of sizes and fasteners
- Standard colours: full colour and striped

### **OPTIONS**

- Special colours
- (100%) recycled material
- Interwoven logo, name or other design
- Waterproof fabric, prints optional
- Carrying handles, hanging loops, rings, etc.
- Tailor-made production and creative solutions



#### EXTERIOR COVER WITH WATERPROOF FABRIC



## covers | Laundry nets | Conveyor bags

### Laundry nets



#### **TEFLONBUTTON FASTENER**





#### **ZIPPER FASTENER**





**DIMO FASTENER** 



**RUBBER FASTENER** 











### **Conveyor bags**











**L** +31 79 361 67 07 ✓ info@lautratex.nl ☆ www.lautratex.nl