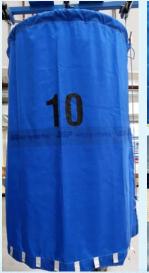

TEX              |  |
| LAUTRATEX 100% RECYCLED |  |
| 47EX 100% RECYCLED      |  |

- 100% polyester, thermo-stabilized
- Durable, good colour fastness and low shrinkage
- Fabric weights from 140 g/m<sup>2</sup>-220 g/m<sup>2</sup>
- Choice of sizes and fasteners
- Standard colours: full colour and striped

### **OPTIONS**

- Special colours
- (100%) recycled material
- Interwoven logo, name or other design
- Waterproof fabric, prints optional
- Carrying handles, hanging loops, rings, etc.
- Tailor-made production and creative solutions



#### EXTERIOR COVER WITH WATERPROOF FABRIC



## covers | Laundry nets | Conveyor bags

### Laundry nets



#### **TEFLONBUTTON FASTENER**





#### **ZIPPER FASTENER**





**DIMO FASTENER** 



**RUBBER FASTENER** 











### **Conveyor bags**











**L** +31 79 361 67 07 ✓ info@lautratex.nl ☆ www.lautratex.nl