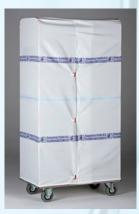

# BAGS & COVERS

## Laundry bags





FLAT BAG



#### **BAG WITH BOTTOM**











**BAG FOR MOIST OR CONTAMINATED** LAUNDRY



### **Fasteners**

**DSN-TOGGLE FASTENER** 







**CS3 FASTENER** 



**HOOK FASTENER** 









#### **TOGGLE FASTENER**





### **SNAP FASTENER**



### **HOOK & LOOP FASTENER**

DRAWCORD FASTENER





### Laundry baas | Fasteners | Container

### **Container covers**









#### INTERWOVEN PERSONALISATION

| - LAUTRAT               |  |
|-------------------------|--|
| CLAUTRATEX              |  |
| LAUTRATEX 100% RECYCLED |  |
| 47EX 100% RECYCLED      |  |

- 100% polyester, thermo-stabilized
- Durable, good colour fastness and low shrinkage
- Fabric weights from 140 g/m<sup>2</sup>-220 g/m<sup>2</sup>
- Choice of sizes and fasteners
- Standard colours: full colour and striped

### **OPTIONS**

- Special colours
- (100%) recycled material
- Interwoven logo, name or other design
- Waterproof fabric, prints optional
- Carrying handles, hanging loops, rings, etc.
- Tailor-made production and creative solutions



#### EXTERIOR COVER WITH WATERPROOF FABRIC



## covers | Laundry nets | Conveyor bags

### Laundry nets



#### **TEFLONBUTTON FASTENER**





###