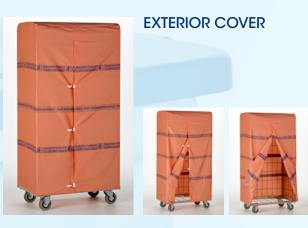

# BAGS & COVERS

## Laundry bags





FLAT BAG



#### **BAG WITH BOTTOM**











**BAG FOR MOIST OR CONTAMINATED** LAUNDRY



### **Fasteners**

**DSN-TOGGLE FASTENER** 







**CS3 FASTENER** 



**HOOK FASTENER** 









#### **TOGGLE FASTENER**





### **SNAP FASTENER**



### **HOOK & LOOP FASTENER**

DRAWCORD FASTENER





### Laundry baas | Fasteners | Container

### **Container covers**









#### INTERWOVEN PERSONALISATION

| - LAUTRAT               |  |
|-------------------------|--|
| CLAUTRATEX              |  |
| LAUTRATEX 100% RECYCLED |  |
| 47EX 100% RECYCLED      |  |

- 100% polyester, thermo-stabilized
- Durable, good colour fastness and low shrinkage
- Fabric weights from 140 g/m<sup>2</sup>-220 g/m<sup>2</sup>
- Choice of sizes and fasteners
- Standard colours: full colour and striped

### **OPTIONS**

- Special colours
- (100%) recycled material
- Interwoven logo, name or other design
- Waterproof fabric, prints optional
- Carrying handles, hanging loops, rings, etc.
- Tailor-made production and creative solutions



#### EXTERIOR COVER WITH WATERPROOF FABRIC



## covers | Laundry nets | Conveyor bags

### Laundry nets



#### **TEFLONBUTTON FASTENER**





#