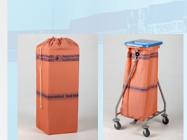

#### **BAG WITH BOTTOM**

**BAG FOR MOIST OR CONTAMINATED** LAUNDRY

### Laundry baas | Fasteners | Container