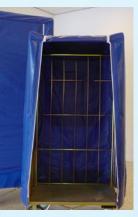

**SNAP FASTENER**



### **HOOK & LOOP FASTENER**

DRAWCORD FASTENER





### Laundry baas | Fasteners | Container

### **Container covers**









#### INTERWOVEN PERSONALISATION

| - LAUTRAT               |  |
|-------------------------|--|
| CLAUTRATEX              |  |
| LAUTRATEX 100% RECYCLED |  |
| 47EX 100% RECYCLED      |  |

- 100% polyester, thermo-stabilized
- Durable, good colour fastness and low shrinkage
- Fabric weights from 140 g/m<sup>2</sup>-220 g/m<sup>2</sup>
- Choice of sizes and fasteners
- Standard colours: full colour and striped

### **OPTIONS**

- Special colours
- (100%) recycled material
- Interwoven logo, name or other design
- Waterproof fabric, prints optional
- Carrying handles, hanging loops, rings, etc.
- Tailor-made production and creative solutions



#### EXTERIOR COVER WITH WATERPROOF FABRIC



## covers | Laundry nets | Conveyor bags

### Laundry nets



#### **TEFLONBUTTON FASTENER**





#### **ZIPPER FASTENER**





**DIMO FASTENER** 



**RUBBER FASTENER** 











### **Conveyor bags**











**L** +31 79 361 67 07 ✓ info@lautratex.nl ☆ www.lautratex.nl