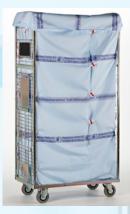

# BAGS & COVERS

## Laundry bags





FLAT BAG



#### **BAG WITH BOTTOM**











**BAG FOR MOIST OR CONTAMINATED** LAUNDRY



### **Fasteners**

**DSN-TOGGLE FASTENER** 







**CS3 FASTENER** 



**HOOK FASTENER** 









#### **TOGGLE FASTENER**





### **SNAP FASTENER**



### **HOOK & LOOP FASTENER**

DRAWCORD FASTENER





### Laundry baas | Fasteners | Container

### **Container covers**









#### INTERWOVEN PERSONALISATION

| - LAUTRAT               |  |
|-------------------------|--|
| CLAUTRATEX              |  |
| LAUTRATEX 100% RECYCLED |  |
| 47EX 100% RECYCLED      |  |

- 100% polyester, thermo-stabilized
- Durable, good colour fastness and low shrinkage
- Fabric weights from 140 g/m<sup>2</sup>-220 g/m<sup>2</sup>
- Choice of sizes and fasteners
- Standard colours: full colour and striped

### **OPTIONS**

- Special colours
- (100%) recycled material
- Interwoven logo, name or other design
- Waterproof fabric, prints optional
- Carrying handles, hanging loops, rings, etc.
- Tailor-made production and creative solutions



#### EXTERIOR COVER WITH WATERPROOF FABRIC



## covers | Laundry nets | Conveyor bags

### Laundry nets



#### **TEFLONBUTTON FASTENER**